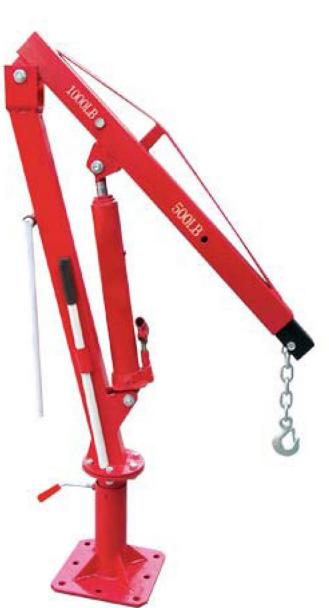

# Hydraulic Pickup Truck Crane 油壓貨車吊桿

1,000-Lb. Capacity 能力1000磅(454kg)

## Item#141228 產品代號

Product Summary 產品說明

Pickup Truck Crane has boom that extends out to 51in. long. Pivots in base for easy loading. Includes bed-mounted base plate

本貨車吊桿可伸長到 51 英寸 (129cm), 樞軸在底座可容易裝載,包括安裝底座 Included 包括有

(1) Pickup truck crane 貨車吊桿 1 支(1)Base plate 底座 1 支

Features+ Benefits

#### 特性和優點

- Boom extends from 37in. to 51in
- 吊臂從 37 英寸(94cm)到 51 英寸(129cm)可伸縮
- Pivots 360° in base for easy loading
- 在底座上樞軸 360 度轉動, 容易裝載
- · Lockpin set screws
- 插梢鎖住設定螺絲
- Hydraulic ram provides lifting power
- 油壓缸提供吊升能力
- Lifts 1,000lbs. fully retracted; 500lbs.fully extended
- 全收回時,能力:1,000磅(454kg), 全伸出時能力:500磅(227kg)