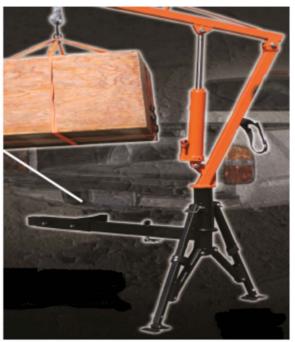

# Hydraulic Hitch Mount Crane 油壓套住吊桿

3in.- 84in Lift Range, 1,000-Lb. Capacity 吊升範圍3英寸(76.2cm) - 84英寸(213cm)能力: 1,000磅(454KG)

## Item#38363 產品代號 Product Summary 產品說明

Hydraulic Hitch Mount Crane mounts in the 2in. receiver hitch or your vehicle to make loading and unloading of bulky and heavy equipment safe and easy. No permanent installation or drilling is required. Just install it on the hitch when you need it and remove it when you're done. Load is supported and distributed to the 2 adjustable legs of the crane to prevent overload on your vehicle's hitch receiver

油壓套住吊桿安裝在你車上的2英寸接收套口,使能安全和容易地裝卸散裝和重型設備,勿需永久性安裝或鑽孔,當你需要用它時,只要安裝在車子套口上,完成裝卸後就可取下它,荷重物由吊桿2支可調的腳部支撐和分担,可防止車子的套口的過載