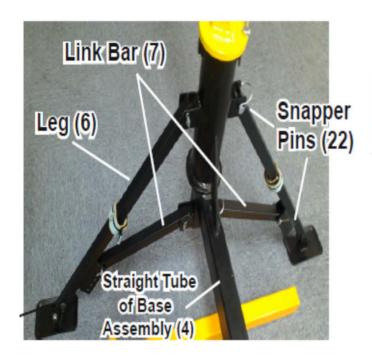

### Included 包括有

(1) Hydraulic ram crane 油壓缸吊桿 1 支 (1)Hitch mount bar 套口安裝桿 1 支(2)Support legs 支撐架 2 支 (1)Set of assembly hardware 組合五金 1 組

### Key Specs 主要規格

| 裝運重           | 137.0 磅 (62.27kg)                                               |
|---------------|-----------------------------------------------------------------|
| 能力            | 1,000 磅 (454kg)                                                 |
| 吊升範圍          | 30-84 英寸(76.2-213.36 cm)                                        |
| 底座(in)        | 38 英寸(96.52cm)寬 x 4 英寸(10.16cm) 深                               |
| 吊桿長           | 43 英寸(109.2cm)                                                  |
| 主柱直徑          | 2 英寸(50.8cm) 方管                                                 |
| Support (in.) | 41 英寸(104cm)                                                    |
| 底座到泵支撐高       |                                                                 |
| in.) 底座到頂部    | 93 英寸(236cm)                                                    |
|               | 能力<br>吊升範圍<br>底座(in)<br>吊桿長<br>主柱直徑<br>Support (in.)<br>底座到泵支撐高 |