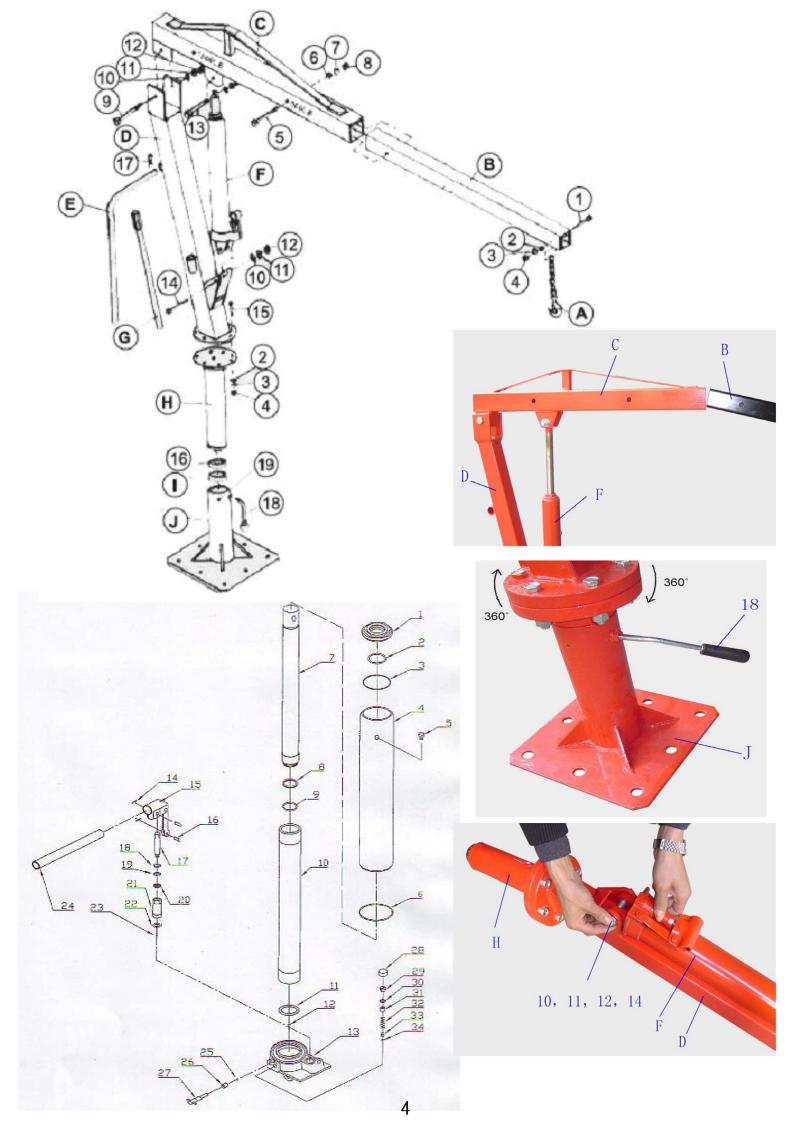

# Item# 38363

### Key Specs 主要規格

| 裝運重           | 137.0 磅 (62.27kg)                                               |
|---------------|-----------------------------------------------------------------|
| 能力            | 1,000 磅 (454kg)                                                 |
| 吊升範圍          | 30-84 英寸(76.2-213.36 cm)                                        |
| 底座(in)        | 38 英寸(96.52cm)寬 x 4 英寸(10.16cm) 深                               |
| 吊桿長           | 43 英寸(109.2cm)                                                  |
| 主柱直徑          | 2 英寸(50.8cm) 方管                                                 |
| Support (in.) | 41 英寸(104cm)                                                    |
| 底座到泵支撐高       |                                                                 |
| in.) 底座到頂部    | 93 英寸(236cm)                                                    |
|               | 能力<br>吊升範圍<br>底座(in)<br>吊桿長<br>主柱直徑<br>Support (in.)<br>底座到泵支撐高 |

# Hydraulic Pickup Truck Crane 油壓貨車吊桿

1,000-Lb. Capacity 能力1000磅(454kg)

## Item#141228 產品代號

Product Summary 產品說明

Pickup Truck Crane has boom that extends out to 51in. long. Pivots in base for easy loading. Includes bed-mounted base plate

本貨車吊桿可伸長到 51 英寸 (129cm), 樞軸在底座可容易裝載,包括安裝底座 Included 包括有

(1) Pickup truck crane 貨車吊桿 1 支(1)Base plate 底座 1 支

Features+ Benefits

#### 特性和優點

- Boom extends from 37in. to 51in
- 吊臂從 37 英寸(94cm)到 51 英寸(129cm)可伸縮
- Pivots 360° in base for easy loading
- 在底座上樞軸 360 度轉動, 容易裝載
- · Lockpin set screws
- 插梢鎖住設定螺絲
- Hydraulic ram provides lifting power
- 油壓缸提供吊升能力
- Lifts 1,000lbs. fully retracted; 500lbs.fully extended
- 全收回時,能力:1,000磅(454kg), 全伸出時能力:500磅(227kg)

## Item #141228

### Key Specs 主要規格

| Tief speed Lightin   | The state of the s |
|----------------------|--------------------------------------------------------------------------------------------------------------------------------------------------------------------------------------------------------------------------------------------------------------------------------------------------------------------------------------------------------------------------------------------------------------------------------------------------------------------------------------------------------------------------------------------------------------------------------------------------------------------------------------------------------------------------------------------------------------------------------------------------------------------------------------------------------------------------------------------------------------------------------------------------------------------------------------------------------------------------------------------------------------------------------------------------------------------------------------------------------------------------------------------------------------------------------------------------------------------------------------------------------------------------------------------------------------------------------------------------------------------------------------------------------------------------------------------------------------------------------------------------------------------------------------------------------------------------------------------------------------------------------------------------------------------------------------------------------------------------------------------------------------------------------------------------------------------------------------------------------------------------------------------------------------------------------------------------------------------------------------------------------------------------------------------------------------------------------------------------------------------------------|
| Ship Weight 裝運重      | 95.0 磅 (43kg)                                                                                                                                                                                                                                                                                                                                                                                                                                                                                                                                                                                                                                                                                                                                                                                                                                                                                                                                                                                                                                                                                                                                                                                                                                                                                                                                                                                                                                                                                                                                                                                                                                                                                                                                                                                                                                                                                                                                                                                                                                                                                                                  |
| Capacity(lbs.) 能力    | 500 /1,000 磅 (227-454kg)                                                                                                                                                                                                                                                                                                                                                                                                                                                                                                                                                                                                                                                                                                                                                                                                                                                                                                                                                                                                                                                                                                                                                                                                                                                                                                                                                                                                                                                                                                                                                                                                                                                                                                                                                                                                                                                                                                                                                                                                                                                                                                       |
| Lift Range(in.)吊升範圍  | 77 英寸(195.6cm)                                                                                                                                                                                                                                                                                                                                                                                                                                                                                                                                                                                                                                                                                                                                                                                                                                                                                                                                                                                                                                                                                                                                                                                                                                                                                                                                                                                                                                                                                                                                                                                                                                                                                                                                                                                                                                                                                                                                                                                                                                                                                                                 |
| Base Size(in.) 底座尺寸  | 10 x 10 英寸 (25.4 x 25.4cm)                                                                                                                                                                                                                                                                                                                                                                                                                                                                                                                                                                                                                                                                                                                                                                                                                                                                                                                                                                                                                                                                                                                                                                                                                                                                                                                                                                                                                                                                                                                                                                                                                                                                                                                                                                                                                                                                                                                                                                                                                                                                                                     |
| Boom Length(in.) 吊臂長 | 37-51 英寸 (94-129cm)                                                                                                                                                                                                                                                                                                                                                                                                                                                                                                                                                                                                                                                                                                                                                                                                                                                                                                                                                                                                                                                                                                                                                                                                                                                                                                                                                                                                                                                                                                                                                                                                                                                                                                                                                                                                                                                                                                                                                                                                                                                                                                            |