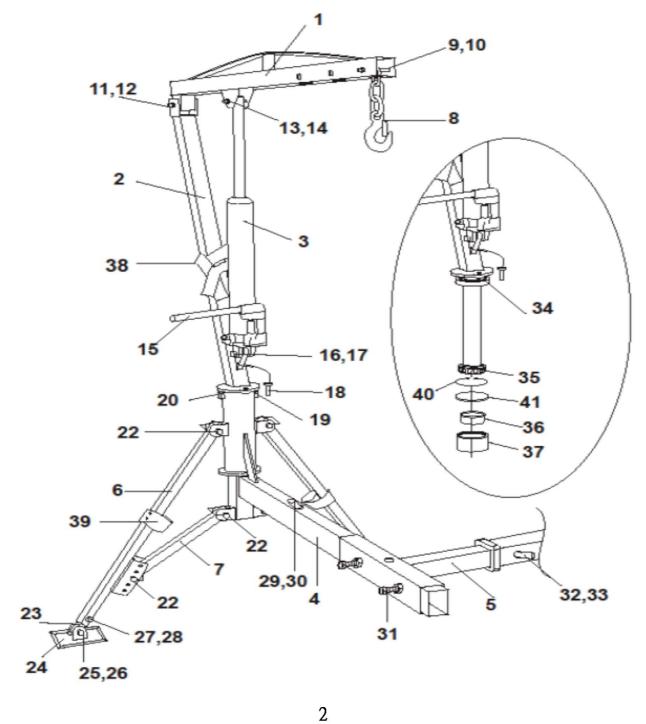

### Included 包括有

(1) Hydraulic ram crane 油壓缸吊桿 1 支 (1)Hitch mount bar 套口安裝桿 1 支(2)Support legs 支撐架 2 支 (1)Set of assembly hardware 組合五金 1 組

### Key Specs 主要規格

| 裝運重           | 137.0 磅 (62.27kg)                                               |
|---------------|-----------------------------------------------------------------|
| 能力            | 1,000 磅 (454kg)                                                 |
| 吊升範圍          | 30-84 英寸(76.2-213.36 cm)                                        |
| 底座(in)        | 38 英寸(96.52cm)寬 x 4 英寸(10.16cm) 深                               |
| 吊桿長           | 43 英寸(109.2cm)                                                  |
| 主柱直徑          | 2 英寸(50.8cm) 方管                                                 |
| Support (in.) | 41 英寸(104cm)                                                    |
| 底座到泵支撐高       |                                                                 |
| in.) 底座到頂部    | 93 英寸(236cm)                                                    |
|               | 能力<br>吊升範圍<br>底座(in)<br>吊桿長<br>主柱直徑<br>Support (in.)<br>底座到泵支撐高 |