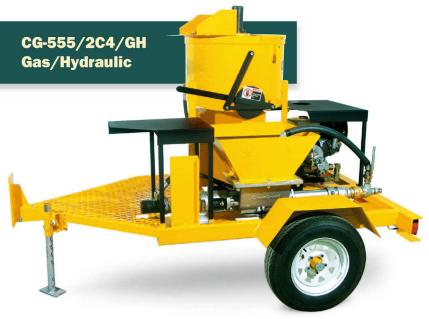

最大輸出8GPM(30公升/分),最大壓力174PSI(12巴), 選用261PSI(18巴),選用動力:空氣,油壓,瓦斯/油壓, 電油壓和柴油/油壓。

Maximum Output 8 gpm (30 lpm). Maximum pressure 174 psi (12 bar), optional 261 psi (18 bar). Power options include air, hydraulic, gas/hydraulic, electric/hydraulic & diesel/hydraulic.

| CG-555 Trailer - Power | Required       | Weight   | Size             |
|------------------------|----------------|----------|------------------|
| Gas/Hydraulic          | Self-Contained | 1550 lbs | 110" x 68" x 64" |
| Diesel/Hydraulic       | Self-Contained | 1700 lbs | 110" x 68" x 64" |