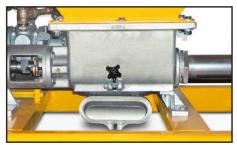

CG-550/2C4/A

A 45-gallon mix tank, large holding hopper, progressing cavity pump and centrally located controls, allow for continuous production with a single operator. new high–strength aluminum alloy pump provides operator easy access for both cleaning and maintenance.

Easy access clean-out port.

hopper. The efficient use of a holding hopper allows pumping, while another batch is mixed, ensuring a continuous output of material. The Workhorse Series utilizes an open throat progressing cavity pump, featuring a non-pulsating positive displacement rotorstator that provides a constant discharge of materials. This steady material flow is essential for many spray and injection applications. The pump's new high-strength aluminum alloy construction offers durability and a weight reduction of 33% over that of similar pumps. A hinged cleanout port has also been added to the suction housing for quick access and clean up. Both mixer and pump controls are centrally located and are variable speed. The time-tested Workhorse Series is easyto-use, complete, and ready for jobsite operation.