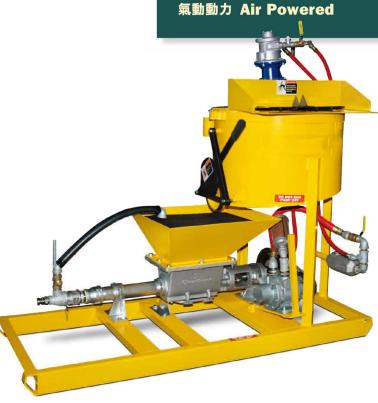

最大輸出8GPM(30公升/分),最大壓力174PSI(12巴), 選用261PSI(18巴),選用動力:空氣,油壓,瓦斯/油壓, 電油壓和柴油/油壓。

Maximum Output 8 gpm (30 lpm). Maximum pressure 174 psi (12 bar), optional 261 psi (18 bar). Power options include air, hydraulic, gas/hydraulic, electric/hydraulic & diesel/hydraulic.

### 規格 Specifications

| CG550 <b>泵 CG-550 Pumps</b> | 兩段 2C4 – 2 Stage                   | 三段 3C4 - 3 Stage |  |
|-----------------------------|------------------------------------|------------------|--|
| Pump                        | Size 4, open throat, non-pulsating |                  |  |
| Maximum Pressure            | 174 psi (12 bar)                   | 261 psi (18 bar) |  |
| Maximum Output              | 8 gpm (30 lpm)                     |                  |  |
| Mixing Tank                 | 45 gallons (170 liters)            |                  |  |
| Holding Hopper              | 12 gallons (45 liters)             |                  |  |

| CG-550 Skid - Power | Required         | Weight   | Size            |
|---------------------|------------------|----------|-----------------|
| Air                 | 150 cfm, 100 psi | 700 lbs  | 72" x 31" x 46" |
| Hydraulic           | 12 gpm, 1200 psi | 600 lbs  | 72" x 31" x 46" |
| Electric/Hydraulic  | 460/230v, 19/38A | 1000 lbs | 72" x 31" x 46" |
| Gas/Hydraulic       | Self-Contained   | 1000 lbs | 72" x 31" x 46" |
| Diesel/Hydraulic    | Self-Contained   | 1150 lbs | 72" x 31" x 46" |