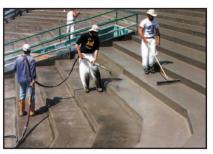

#### 使用方法包括 Applications include:

舗面穩定、處理充填物、防水性、固定錨、電線和石頭螺栓、 外膜、墊片下、海洋/水下、鑄井、放棄軸/孔、機械泵安裝、 柱座、襯墊物、扁胚生成或橋面修護。 Pavement stabilization, void filling, waterproofing, anchor, cable & rock bolts, encasements, undersealing, marine/underwater, well casing, abandon shafts/holes, machine base installation, column bases, underlayments, slab raising & bridge rehabilitation.