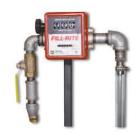

#### 配件 Accessories

**Grout Hose.** Equipped with quick disconnect fittings. Available in 25 and 50 foot lengths.

Water Meters.
Available in manual or automatic.
Accurately measures the water for each batch.