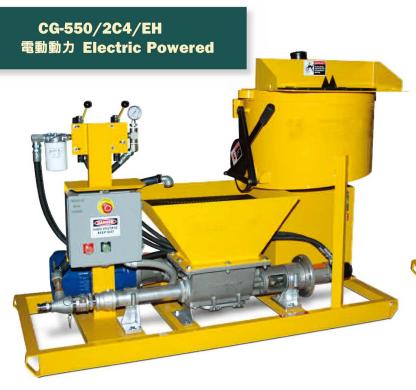

CG-550/2C4/A

A 45-gallon mix tank, large holding hopper, progressing cavity pump and centrally located controls, allow for continuous production with a single operator. new high–strength aluminum alloy pump provides operator easy access for both cleaning and maintenance.

## Workhorse系列-簡單,有效和成本效益 Workhorse Series – Simple, Efficient and Cost Effective

Designed to mix and pump a wide variety of materials, the Workhorse Series offers exceptional productivity, low maintenance and a quick payback. The balanced design features a 45-gallon mix tank, 12-gallon holding hopper and ChemGrout's unique size 4 progressing cavity grout pump.

This simple, easy to use system is complete and ready for jobsite operation. The mix tank is equipped with bag breaker, baffles and a variable speed high-efficiency paddle that provides high shearing action for thorough and complete particle wetting. The tank outlet valve is a large slide gate that allows the thickest materials to fall easily into the pump

Easy access clean-out port.

hopper. The efficient use of a holding hopper allows pumping, while another batch is mixed, ensuring a continuous output of material. The Workhorse Series utilizes an open throat progressing cavity pump, featuring a non-pulsating positive displacement rotorstator that provides a constant discharge of materials. This steady material flow is essential for many spray and injection applications. The pump's new high-strength aluminum alloy construction offers durability and a weight reduction of 33% over that of similar pumps. A hinged cleanout port has also been added to the suction housing for quick access and clean up. Both mixer and pump controls are centrally located and are variable speed. The time-tested Workhorse Series is easyto-use, complete, and ready for jobsite operation.

### 規格 Specifications

| CG550 <b>泵 CG-550 Pumps</b> | 兩段 2C4 – 2 Stage                   | 三段 3C4 - 3 Stage |  |
|-----------------------------|------------------------------------|------------------|--|
| Pump                        | Size 4, open throat, non-pulsating |                  |  |
| Maximum Pressure            | 174 psi (12 bar)                   | 261 psi (18 bar) |  |
| Maximum Output              | 8 gpm (30 lpm)                     |                  |  |
| Mixing Tank                 | 45 gallons (170 liters)            |                  |  |
| Holding Hopper              | 12 gallons (45 liters)             |                  |  |