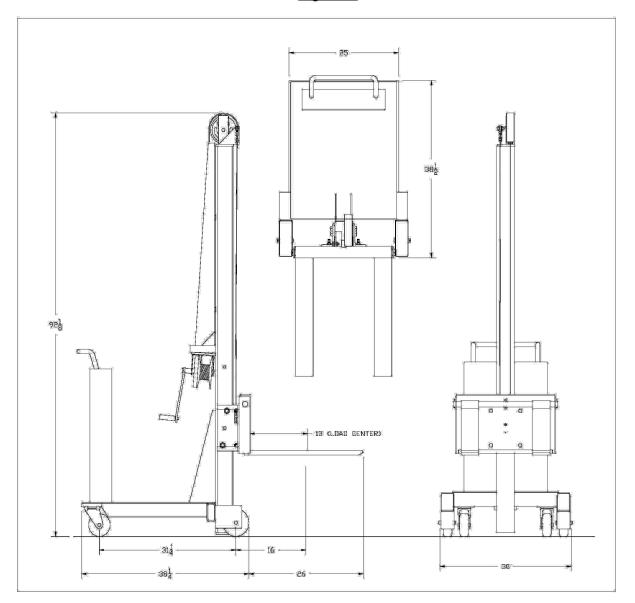

## 10CBW型配重平衡手動絞盤堆高機 <sup>能力1000磅(454公斤)</sup> <u>MODEL: 10CBW</u>

Load Capacity 1000 lbs 承載能力 1000磅(454公斤)

<u>Fiqure 1</u> 圖一

Designers & Manufacturers of Hydraulic Load Lifting and Material Handling Equipment